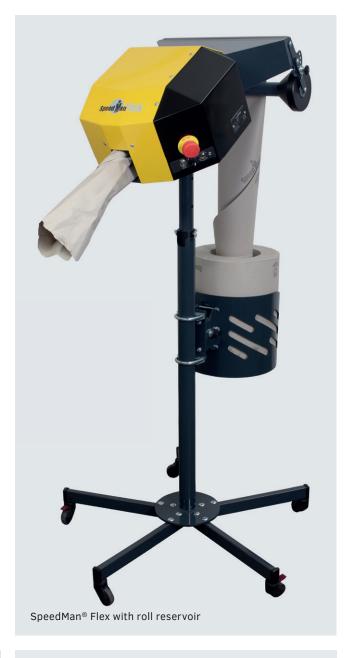

## SPEEDY & FLEXIBLE, PERFECT INTEGRATION

The SpeedMan® Flex is a high-speed paper filling system for different paper qualities. It is extremely variable, ideal for decentralised use and, where space is very restricted, can be integrated particularly effectively in existing workstations. It is the most rapid system available, producing filling material at speeds of up to 2.8 m/s. The SpeedMan Flex® has a cutting function and can also be operated in extraction mode. Delivery lengths can be entered directly at any time in the workstation using the teaching function – with no programming necessary.

With a choice of two attachments (for the SpeedMan® roll or ComPackt® paper), it enables the flexible use of different paper qualities to suit requirements. The paper used is a Blue Angel award winner being manufactured as 100% recycled paper for you as part of one of our Eco-friendly solutions.