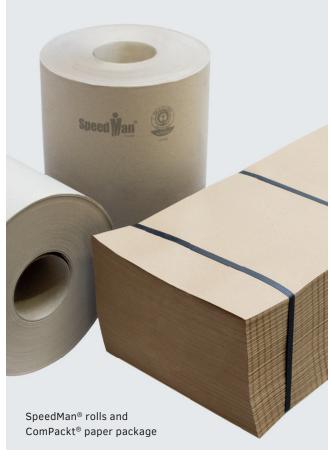

With a choice of two attachments (for the SpeedMan® roll or ComPackt® paper), it enables the flexible use of different paper qualities to suit requirements. The paper used is a Blue Angel award winner being manufactured as 100% recycled paper for you as part of one of our Eco-friendly solutions.

#### 100% recycled paper

SpeedMan® rolls and ComPackt® paper are Blue Angel award winners. It consists of 100% recycled paper with no added virgin fibres, optical brighteners or refining agents which are harmful to health.

#### SpeedMan® rolls/ComPackt®

paper

Grammage: 70 or 90 g/m²
Basis: 100 % recycled paper
Delivery unit: 33 SpeedMan®

rolls on a pallet or ComPackt® paper

Environmental certificate:

Blue Angel

Country of manufacture