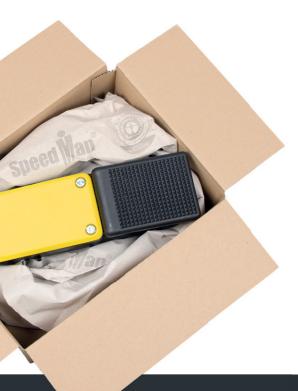

## SPEEDY & FLEXIBLE, PERFECT INTEGRATION

The SpeedMan® Flex is a high-speed paper filling system for different paper qualities. It is extremely variable, ideal for decentralised use and, where space is very restricted, can be integrated particularly effectively in existing workstations. It is the most rapid system available, producing filling material at speeds of up to 2.8 m/s. The SpeedMan Flex® has a cutting function and can also be operated in extraction mode. Delivery lengths can be entered directly at any time in the workstation using the teaching function – with no programming necessary.

Noise level: < 75 dB (A)

Stand variants: Roll frame

Floor frame
Table frame

Pivot arm

Deflector

Accessories: Roll reservoir

Stack reservoir