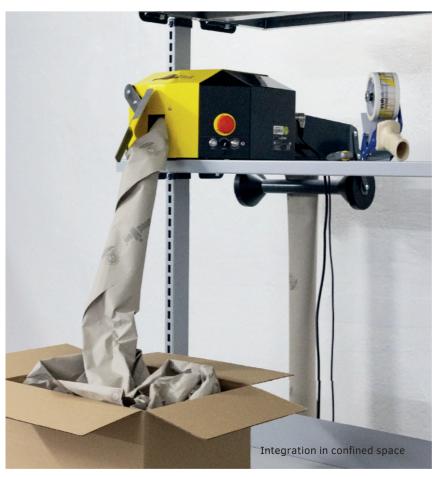

## SPEEDY & FLEXIBLE, PERFECT INTEGRATION

The SpeedMan® Flex is a high-speed paper filling system for different paper qualities. It is extremely variable, ideal for decentralised use and, where space is very restricted, can be integrated particularly effectively in existing workstations. It is the most rapid system available, producing filling material at speeds of up to 2.8 m/s. The SpeedMan Flex® has a cutting function and can also be operated in extraction mode. Delivery lengths can be entered directly at any time in the workstation using the teaching function – with no programming necessary.