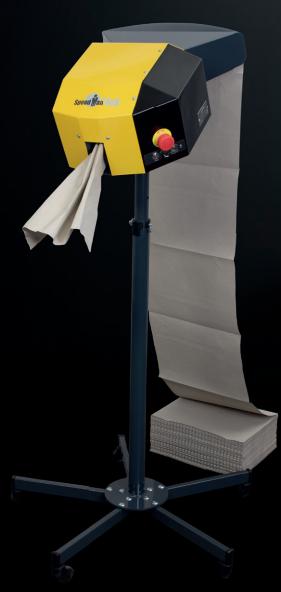

## SPEEDY & FLEXIBLE, PERFECT INTEGRATION

The SpeedMan® Flex is a high-speed paper filling system for different paper qualities. It is extremely variable, ideal for decentralised use and, where space is very restricted, can be integrated particularly effectively in existing workstations. It is the most rapid system available, producing filling material at speeds of up to 2.8 m/s. The SpeedMan Flex® has a cutting function and can also be operated in extraction mode. Delivery lengths can be entered directly at any time in the workstation using the teaching function – with no programming necessary.

Noise level: < 75 dB (A)

Stand variants: Roll frame

Floor frame
Table frame

Pivot arm

Deflector

Accessories: Roll reservoir

Stack reservoir

Paper/Machine: Germany

Made in Germany

SveTech, s.r.o. Tel +421 907 227 357 info@svetech.sk

SpeedMan® Flex with ComPackt® paper