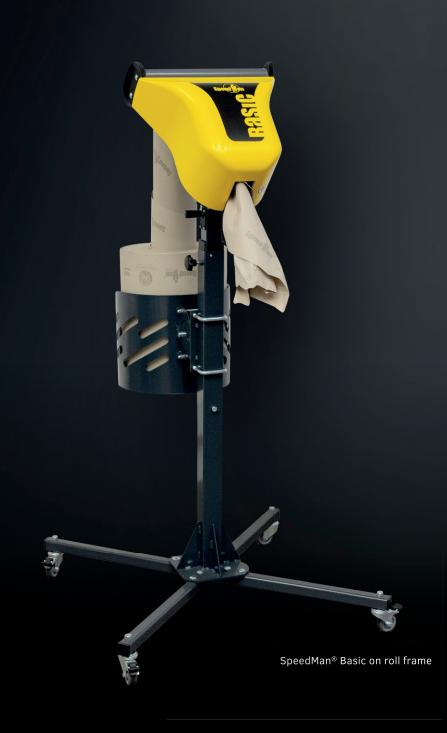

Thanks to its compact design, the SpeedMan® Basic can be integrated without difficulty in the smallest of spaces in existing packing environments. The SpeedMan® roll can be positioned appropriately on the mounting of a variety of frame versions or placed directly on a shelf. Perfect ergonomic conditions can be created on the packing table with the SpeedMan® Basic, thanks to its individual integration options.

Stand variants: Roll frame Floor frame Table frame

Pivot arm

Accessories: Pedal switch with cable