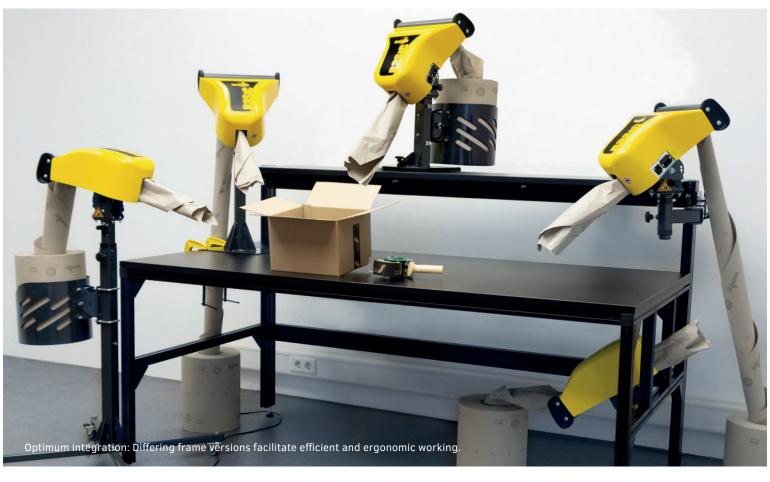

Thanks to its compact design, the SpeedMan® Basic can be integrated without difficulty in the smallest of spaces in existing packing environments. The SpeedMan® roll can be positioned appropriately on the mounting of a variety of frame versions or placed directly on a shelf. Perfect ergonomic conditions can be created on the packing table with the SpeedMan® Basic, thanks to its individual integration options.