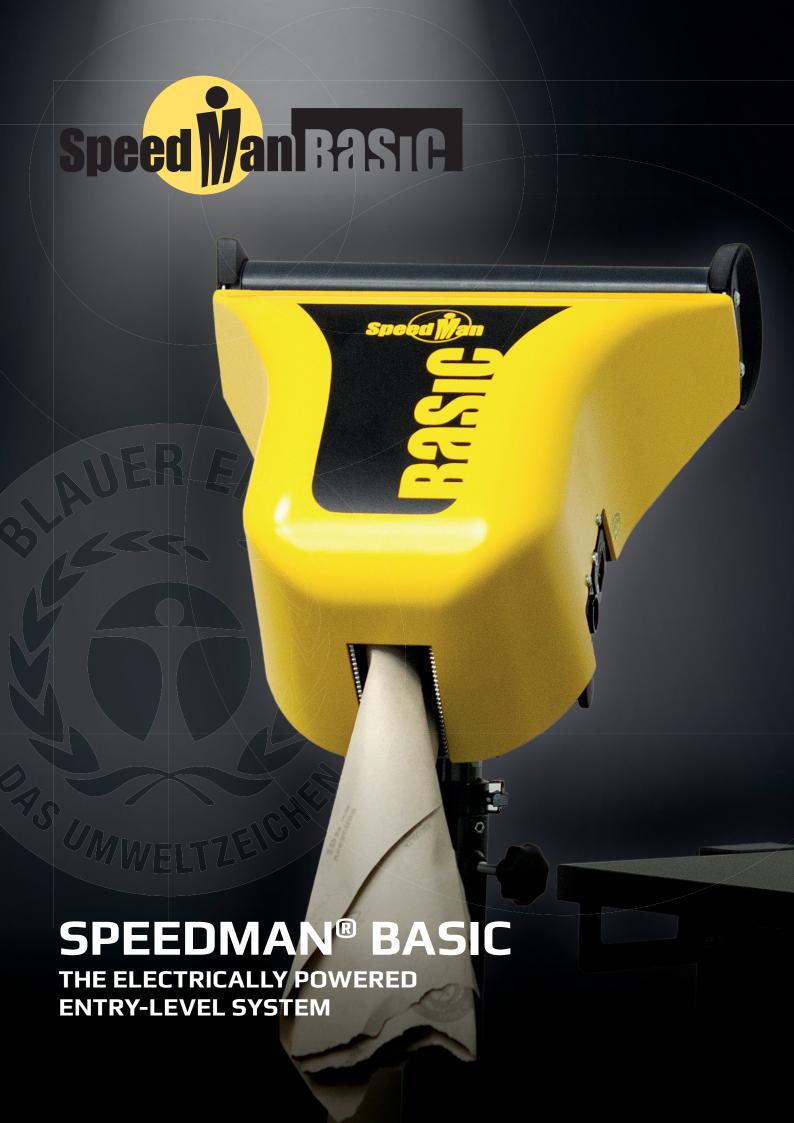

# SpeedMan<sup>®</sup> Basic – easing the workload in the packing station

The SpeedMan® Basic is a compact electrically powered filling system for consignors who wish to speed things up through automation. An efficient entry-level model, the system accelerates filling of cartons for product protection. The SpeedMan® Basic is operated with a pedal switch, making it user-friendly. Its high feed velocity of 1.5 metres per second means that users with a low material requirement can also accelerate shipping processes.

Thanks to its compact design, the SpeedMan® Basic can be integrated without difficulty in the smallest of spaces in existing packing environments. The SpeedMan® roll can be positioned appropriately on the mounting of a variety of frame versions or placed directly on a shelf. Perfect ergonomic conditions can be created on the packing table with the SpeedMan® Basic, thanks to its individual integration options.