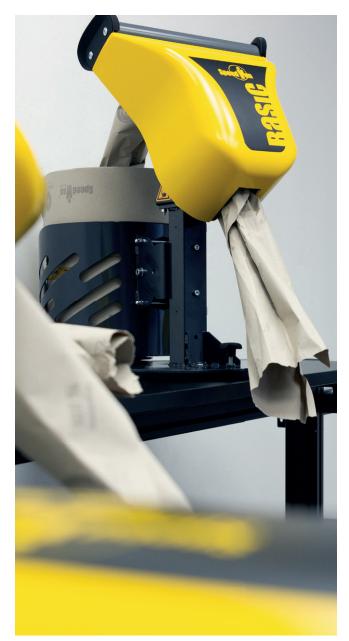

Thanks to its compact design, the SpeedMan® Basic can be integrated without difficulty in the smallest of spaces in existing packing environments. The SpeedMan® roll can be positioned appropriately on the mounting of a variety of frame versions or placed directly on a shelf. Perfect ergonomic conditions can be created on the packing table with the SpeedMan® Basic, thanks to its individual integration options.

Stand variants: Roll frame Floor frame Table frame

Pivot arm

Accessories: Pedal switch with cable