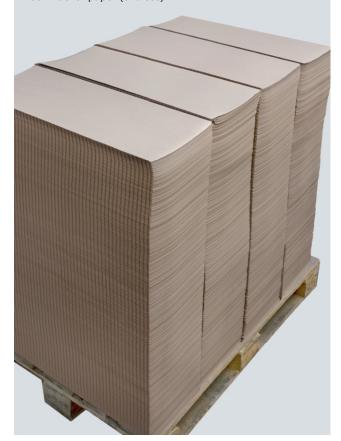

#### PaperJet<sup>®</sup> paper

| Grammage:                  | 70, 90 or 120 g/m <sup>2</sup> |
|----------------------------|--------------------------------|
| Qualities:                 | single or double layers        |
| Basis:                     | 100% recycled paper            |
| Delivery uni               | t: ComPackt <sup>®</sup> paper |
|                            | in packages or as              |
|                            | an endless pallet              |
| Environmental certificate: |                                |
|                            | Blue Angel                     |
| Country of manufacture     |                                |
| Paper/Mach                 | ine: Germany                   |
|                            |                                |

ComPackt<sup>®</sup> paper (endless)

SveTech, s.r.o. Tel +421 907 227 357 info@svetech.sk

PERJET