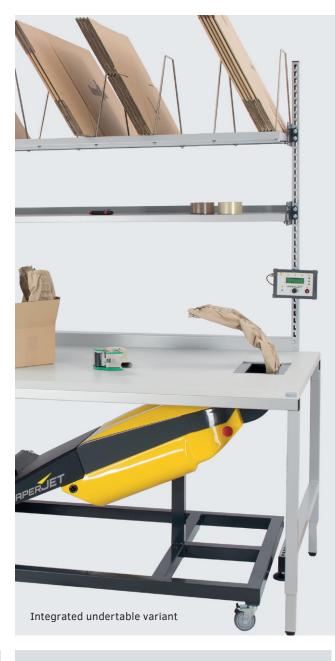

PaperJet<sup>®</sup> can be easily integrated, thanks to its compact design. It saves storage space and packaging costs and is easy to operate. Supplied with multiple integration options, including height adjustment, under-table and delivery transfer possibilities, adapting perfectly to your on-site conditions. Loading intervals for the eco-friendly paper are reduced to a minimum and particularly easy, as the PaperJet<sup>®</sup> can be equipped with an endless pallet of ComPackt<sup>®</sup> fanfold paper.

#### **Technical data**

Svstem

| -,                         |                               |
|----------------------------|-------------------------------|
| Length:                    | approx. 1,110 mm              |
| Width:                     | approx. 755 mm                |
| Height:                    | approx. 280 mm                |
| Weight:                    | approx. 55 kg                 |
| Feed:                      | 1.2 m/s, up to                |
| 200 cushioning layers/min. |                               |
| Discharge heigh            | nt: Variably                  |
|                            | adjustable                    |
| Noise level:               | <70 dB (A)                    |
| Frame variants:            | ComPackt <sup>®</sup> - and   |
|                            | EUPAL frame                   |
| Accessories:               | ComPackt <sup>®</sup> Lifter  |
|                            | ComPackt <sup>®</sup> Carrier |
|                            | Stabilizer                    |
|                            | Wheel                         |
|                            |                               |