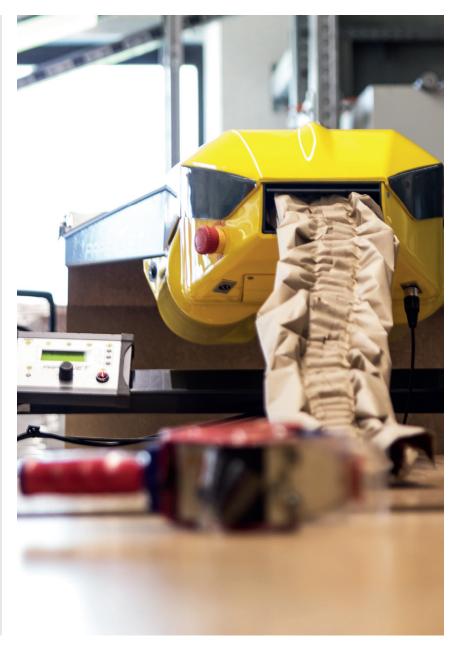

# PaperJet<sup>®</sup> – individual programming and variable integration

Innovative patented cutting technology make the PaperJet<sup>®</sup> the speediest paper cushioning system on the market and, consequently, particulary suitable for professional consignors dealing with regular shipping volumes involving major quantities.

#### **Technical data**

Svstem

| -,                         |                               |
|----------------------------|-------------------------------|
| Length:                    | approx. 1,110 mm              |
| Width:                     | approx. 755 mm                |
| Height:                    | approx. 280 mm                |
| Weight:                    | approx. 55 kg                 |
| Feed:                      | 1.2 m/s, up to                |
| 200 cushioning layers/min. |                               |
| Discharge heigh            | nt: Variably                  |
|                            | adjustable                    |
| Noise level:               | <70 dB (A)                    |
| Frame variants:            | ComPackt <sup>®</sup> - and   |
|                            | EUPAL frame                   |
| Accessories:               | ComPackt <sup>®</sup> Lifter  |
|                            | ComPackt <sup>®</sup> Carrier |
|                            | Stabilizer                    |
|                            | Wheel                         |
|                            |                               |