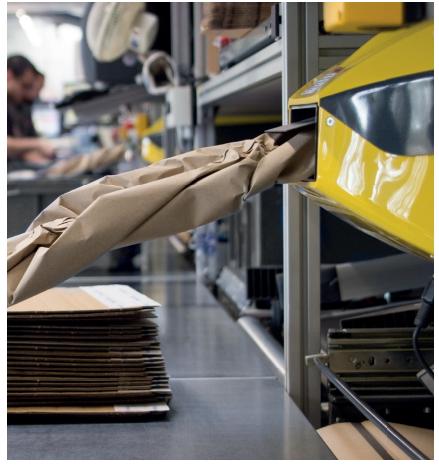

# PaperJet<sup>®</sup> – individual programming and variable integration

Innovative patented cutting technology make the PaperJet<sup>®</sup> the speediest paper cushioning system on the market and, consequently, particulary suitable for professional consignors dealing with regular shipping volumes involving major quantities.

PaperJet<sup>®</sup> can be easily integrated, thanks to its compact design. It saves storage space and packaging costs and is easy to operate. Supplied with multiple integration options, including height adjustment, under-table and delivery transfer possibilities, adapting perfectly to your on-site conditions. Loading intervals for the eco-friendly paper are reduced to a minimum and particularly easy, as the PaperJet<sup>®</sup> can be equipped with an endless pallet of ComPackt<sup>®</sup> fanfold paper.