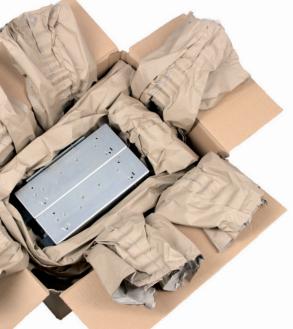

### STABILITY AND THE RIGHT PAPER CUSHIONING AT ALL TIMES

#### 100% recycled paper

PaperJet<sup>®</sup> paper is a Blue Angel award winner. It consists of 100 % recycled paper with no added virgin fibres, optical brighteners or refining agents which are harmful to health.