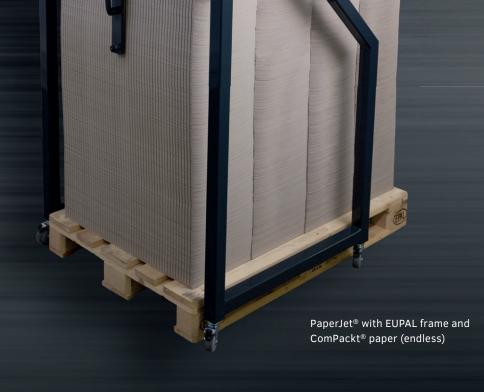

PaperJet<sup>®</sup> can be easily integrated, thanks to its compact design. It saves storage space and packaging costs and is easy to operate. Supplied with multiple integration options, including height adjustment, under-table and delivery transfer possibilities, adapting perfectly to your on-site conditions. Loading intervals for the eco-friendly paper are reduced to a minimum and particularly easy, as the PaperJet<sup>®</sup> can be equipped with an endless pallet of ComPackt<sup>®</sup> fanfold paper.

ComPackt<sup>®</sup> paper (endless)

SveTech, s.r.o. Tel +421 907 227 357 info@svetech.sk

PERJET